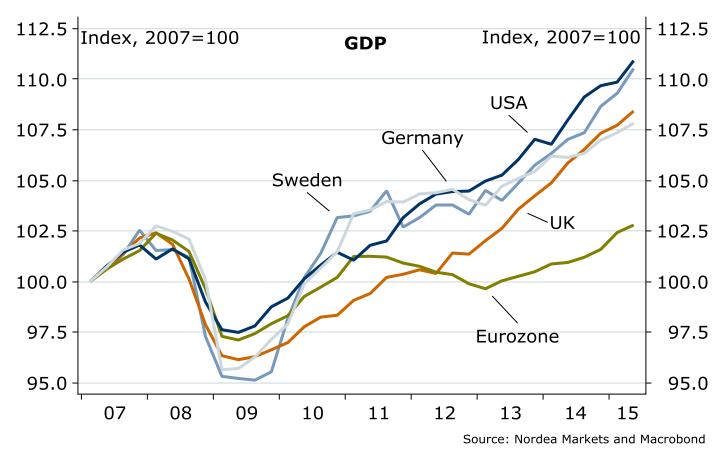

#### Swedish GDP in line with rate hikers...

| GDP*, % y/y        | 2014 | 2015E | 2016E | 2017E |
|--------------------|------|-------|-------|-------|
| Sweden             | 2.5  | 3.2   | 2.8   | 2.4   |
| *calendar adjusted |      |       |       |       |