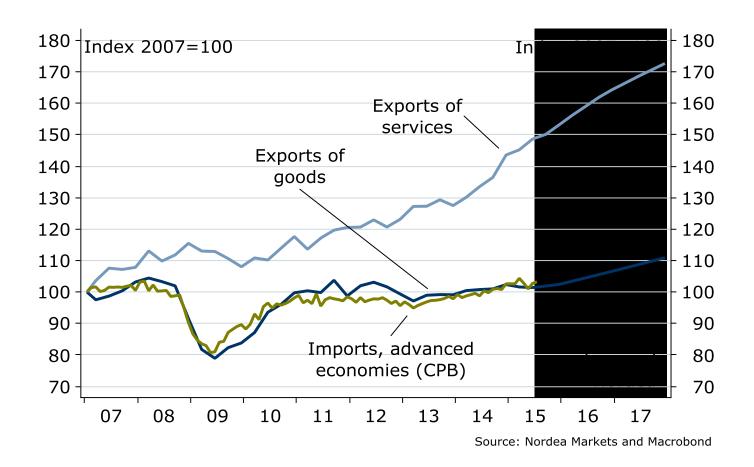

#### Sweden benefited from China before the crisis

Nordea Markets is the name of the Markets departments of Nordea Bank Norge ASA, Nordea Bank AB (publ), Nordea Bank Finland Plc and Nordea Bank Danmark A/S.