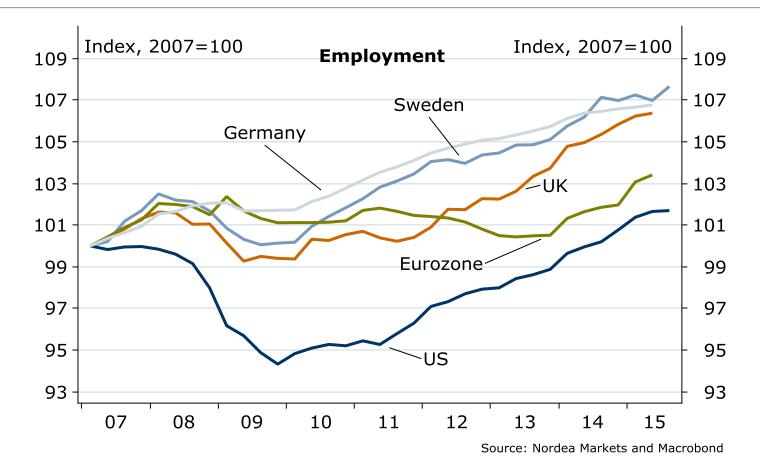

#### Swedish GDP in line with rate hikers...



| GDP*, % y/y        | 2014 | 2015E | 2016E | 2017E |
|--------------------|------|-------|-------|-------|
| Sweden             | 2.5  | 3.2   | 2.8   | 2.4   |
| *calendar adjusted |      |       |       |       |





### ...and leading employment as well







#### Substantial changes – challenges







## Low productivity in large parts of the western world







#### Sweden benefited from China before the crisis





Nordea Markets is the name of the Markets departments of Nordea Bank Norge ASA, Nordea Bank AB (publ), Nordea Bank Finland Plc and Nordea Bank Danmark A/S.

The information provided herein is intended for background information only and for the sole use of the intended recipient. The views and other information provided herein are the current views of Nordea Markets as of the date of this document and are subject to change without notice. This notice is not an exhaustive description of the described product or the risks related to it, and it should not be relied on as such, nor is it a substitute for the judgement of the r