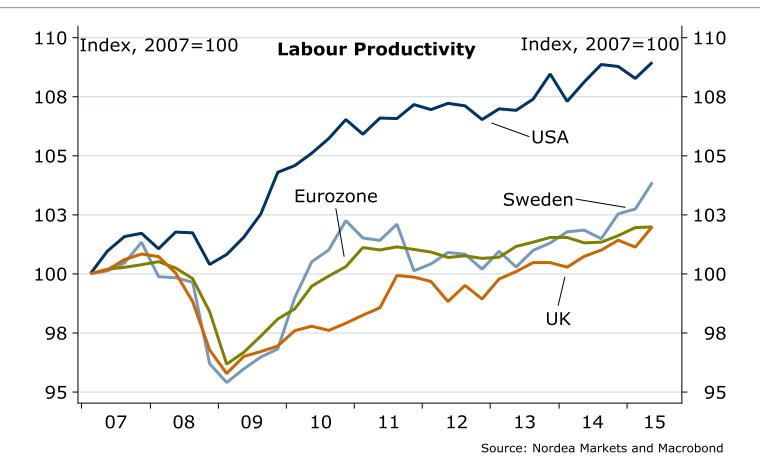

#### Swedish GDP in line with rate hikers...



| GDP*, % y/y        | 2014 | 2015E | 2016E | 2017E |
|--------------------|------|-------|-------|-------|
| Sweden             | 2.5  | 3.2   | 2.8   | 2.4   |
| *calendar adjusted |      |       |       |       |





### ...and leading employment as well







#### Substantial changes – challenges







## Low productivity in large parts of the western world







#### Sweden benefited from China before the crisis





Nordea Markets is the name of the Markets departments of Nordea Bank Norge ASA, Nordea Bank AB (publ), Nordea Bank Finland Plc and Nordea Bank Danmark A/S.

The information provided herein is intended for background information only and for the sole use of the intended recipient. The views and other information provided herein are the current views of Nordea Markets as of the date of this document and are subject to change without notice. This notice is not an exhaustive description of the described product or the risks related to it, and it should not be relied on as such, nor is it a substitute for the judgement of the recipient.

The information provided herein is not intended to constitute and does not constitute investment